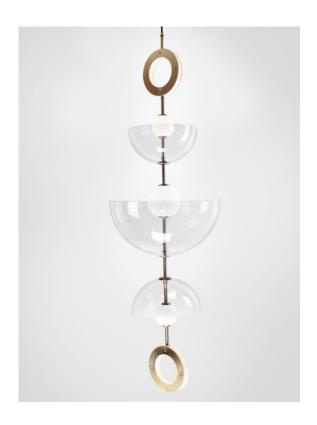

## Deco Chandelier 5 - Clear

Inspired by glamourous and exuberant 1920s design, where bold geometric forms and repeated patterns are merged with rich materials and fine craftsmanship.

The collection is available as a single pendant or stacked glass chandelier, in clear or smoked glass. Bespoke metal finished such as bronze or nickel are available upon request.

<u>Dimensions cm</u> H 123cm x W 40cm x D 40cm

<u>Dimensions inch</u> H 48.4" x W 15.7" x D 15.7"

<u>Material</u> Glass + Brass

Weight 7kg/15.5 lb <u>Specialists Finishes Available - metal</u>
Brushed Nickel, Bronze, Antique Brass,
White Powder-coated