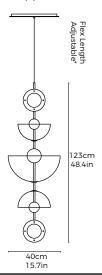

<u>Dimensions cm</u> H 123cm x W 40cm x D 40cm

<u>Dimensions inch</u> H 48.4" x W 15.7" x D 15.7"

<u>Material</u> Glass + Brass

Weight 7kg/15.5 lb <u>Specialists Finishes Available - metal</u>
Brushed Nickel, Bronze, Antique Brass,
White Powder-coated